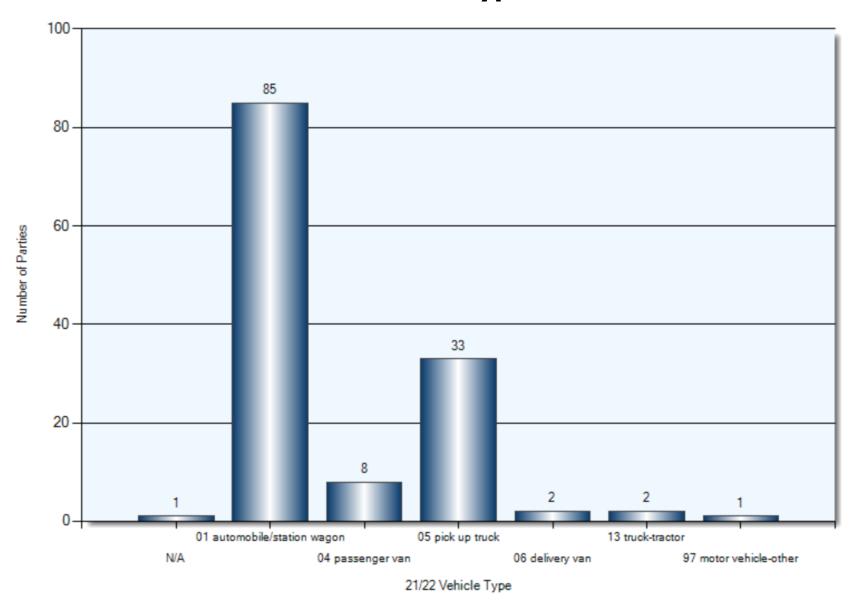

| 1               | 1             |
| Pole (Utility/Tower)      | 3               | 3             |
| Pole (Sign/Parking Meter) | 1               | 1             |
| Other Moveable Object     | 1               | 1             |

#### **Collision Locations**

Total Incidents: 69 | Total Parties: 132



#### **Collision Dates**

December numbers seem low. All of the MVARS from your police service may have not been sent yet for December



#### **Collision Times**



## **Collision Day**



#### **Driver Actions**



33/34 Apparent Driver Action

#### **Driver Conditions**



### **Vehicle Maneuvers**



### **Environmental Conditions**



#### **Road Surface Conditions**



15 Road Surface Condition (R1)

## **Initial Impact Type**



45 Initial Impact Type

## **Vehicle Types**



## **Specified Driver Age**



### **Collisions Involving Pedestrians**

Total Incidents: 3



#### **FTR Collisions**

Total Incidents: 4



## **Drug/Alcohol Related Collisions**

There was a single drug/alcohol related collision in 2018. Here is the ACC# ACC-502545167

Party last name Wolfe
The collision happened at 11:00 AM on September, 9th, 2018.

# 2018 Q4 January 1<sup>st</sup> – December 31<sup>st</sup> Top Intersections

| Accident Location              |         | Incidents | Parties | Injuries | % Injuries |
|--------------------------------|---------|-----------|---------|----------|------------|
| JOHN ST N & PROGRESS DR        |         | 5         | 9       | 0        | 0.00       |
| JOHN ST S & SOUTH ST W         |         | 4         | 9       | 0        | 0.00       |