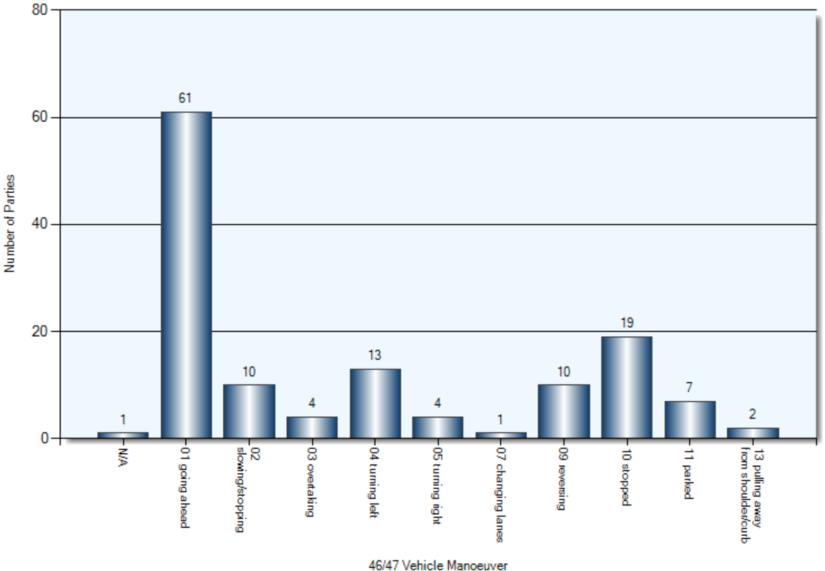

| 61              | 116           |
| Unattended Vehicles       | 7               | 7             |
| Pedestrian                | 2               | 2             |
| Ran off Road              | 1               | 1             |
| Pole (Utility/Tower)      | 3               | 3             |
| Pole (Sign/Parking Meter) | 1               | 1             |
| Other Moveable Object     | 1               | 1             |

#### **Collision Locations**

Total Incidents: 69 | Total Parties: 132



#### **Collision Dates**

December numbers seem low. All of the MVARS from your police service may have not been sent yet for December



#### **Collision Times**



## **Collision Day**



#### **Driver Actions**



33/34 Apparent Driver Action

#### **Driver Conditions**



### **Vehicle Maneuvers**



### **Environmental Conditions**



#### **Road Surface Conditions**



15 Road Surface Condition (R1)

## **Initial Impact Type**



45 Initial Impact Type

## **Vehicle Types**



## **Specified Driver Age**



### **Collisions Involving Pedestrians**

Total Incidents: 3



#### **FTR Collisions**

Total Incidents: 4



## **Drug/Alcohol Related Collisions**

There was a single drug/alcohol related collision in 2018. Here is the ACC# ACC-502545167

Party last name Wolfe
The collision happened at 11:00 AM on September, 9th, 2018.

# 2018 Q4 January 1<sup>st</sup> – December 31<sup>st</sup> Top Intersections

| Accident Location              |         | Incidents | Parties | Injuries | % Injuries |
|--------------------------------|---------|-----------|---------|----------|------------|