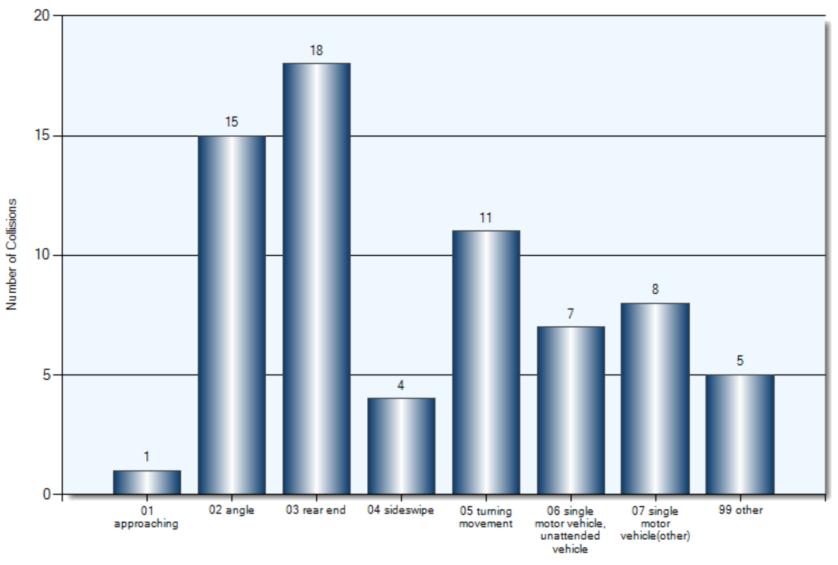

| 2             |
| Ran off Road              | 1               | 1             |
| Pole (Utility/Tower)      | 3               | 3             |
| Pole (Sign/Parking Meter) | 1               | 1             |
| Other Moveable Object     | 1               | 1             |

#### **Collision Locations**

Total Incidents: 69 | Total Parties: 132



#### **Collision Dates**

December numbers seem low. All of the MVARS from your police service may have not been sent yet for December



#### **Collision Times**



## **Collision Day**



#### **Driver Actions**



33/34 Apparent Driver Action

#### **Driver Conditions**



### **Vehicle Maneuvers**



### **Environmental Conditions**



#### **Road Surface Conditions**



15 Road Surface Condition (R1)

## **Initial Impact Type**



45 Initial Impact Type

## **Vehicle Types**



## **Specified Driver Age**



### **Collisions Involving Pedestrians**

Total Incidents: 3



#### **FTR Collisions**

Total Incidents: 4



## **Drug/Alcohol Related Collisions**

There was a single drug/alcohol related collision in 2018. Here is the ACC# ACC-502545167

Party last name Wolfe
The collision happened at 11:00 AM on September, 9th, 2018.

# 2018 Q4 January 1<sup>st</sup> – December 31<sup>st</sup> Top Intersections

| Accident Location              |         | Incidents | Parties | Injuries | % Injuries |
|--------------------------------|---------|-----------|---------|----------|------------|
| JOHN ST N & PROGRESS DR        |         | 5         | 9       | 0        | 0.00       |
| JOHN ST S & SOUTH ST W         |