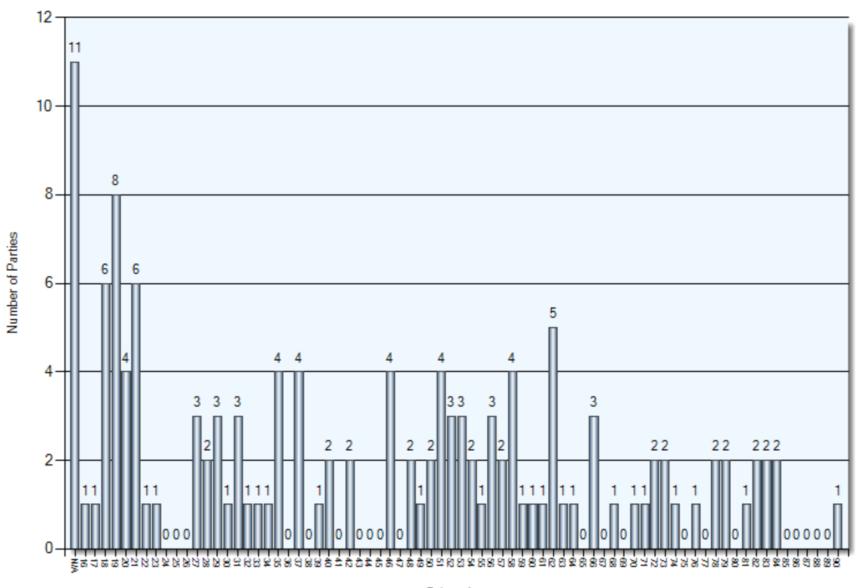

1             |
| Pole (Utility/Tower)      | 3               | 3             |
| Pole (Sign/Parking Meter) | 1               | 1             |
| Other Moveable Object     | 1               | 1             |

#### **Collision Locations**

Total Incidents: 69 | Total Parties: 132



#### **Collision Dates**

December numbers seem low. All of the MVARS from your police service may have not been sent yet for December



#### **Collision Times**



## **Collision Day**



#### **Driver Actions**



33/34 Apparent Driver Action

#### **Driver Conditions**



### **Vehicle Maneuvers**



### **Environmental Conditions**



#### **Road Surface Conditions**



15 Road Surface Condition (R1)

## **Initial Impact Type**



45 Initial Impact Type

## **Vehicle Types**



## **Specified Driver Age**



### **Collisions Involving Pedestrians**

Total Incidents: 3



#### **FTR Collisions**

Total Incidents: 4



## **Drug/Alcohol Related Collisions**

There was a single drug/alcohol related collision in 2018. Here is the ACC# ACC-502545167

Party last name Wolfe
The collision happened at 11:00 AM on September, 9th, 2018.

# 2018 Q4 January 1<sup>st</sup> – December 31<sup>st</sup> Top Intersections

| Accident Location              |         | Incidents | Parties | Injuries | % Injuries |
|--------------------------------|---------|-----------|---------|----------|------------|
| JOHN ST N & PROGRESS DR        |         | 5         | 9       | 0        | 0.00       |
| JOHN ST S & SOUTH ST W         |         | 4         | 9       | 0        | 0.00       |
| HOLLAND AVE & TALBOT ST W