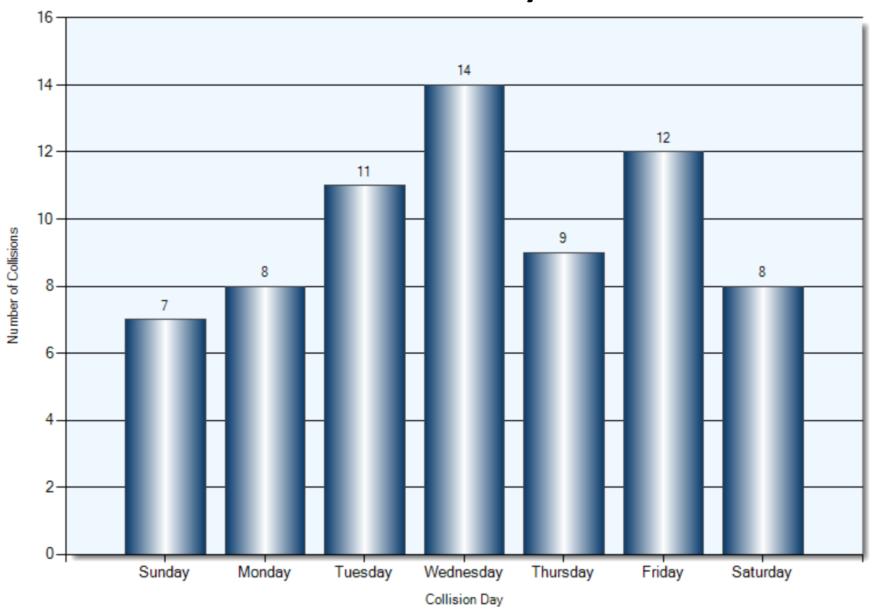

idents | Total Parties |
|---------------------------|-----------------|---------------|
| Other Motor Vehicles      | 61              | 116           |
| Unattended Vehicles       | 7               | 7             |
| Pedestrian                | 2               | 2             |
| Ran off Road              | 1               | 1             |
| Pole (Utility/Tower)      | 3               | 3             |
| Pole (Sign/Parking Meter) | 1               | 1             |
| Other Moveable Object     | 1               | 1             |

#### **Collision Locations**

Total Incidents: 69 | Total Parties: 132



#### **Collision Dates**

December numbers seem low. All of the MVARS from your police service may have not been sent yet for December



#### **Collision Times**



## **Collision Day**



#### **Driver Actions**



33/34 Apparent Driver Action

#### **Driver Conditions**



### **Vehicle Maneuvers**



### **Environmental Conditions**



#### **Road Surface Conditions**



15 Road Surface Condition (R1)

## **Initial Impact Type**



45 Initial Impact Type

## **Vehicle Types**



## **Specified Driver Age**



### **Collisions Involving Pedestrians**

Total Incidents: 3



#### **FTR Collisions**

Total Incidents: 4



## **Drug/Alcohol Related Collisions**

There was a single drug/alcohol related collision in 2018. Here is the ACC# ACC-502545167

Party last name Wolfe
The collision happened at 11:00 AM on September, 9th, 2018.

# 2018 Q4 January 1<sup>st</sup> – December 31<sup>st</sup> Top Intersections

| Accident Location              |         | Incidents | Parties