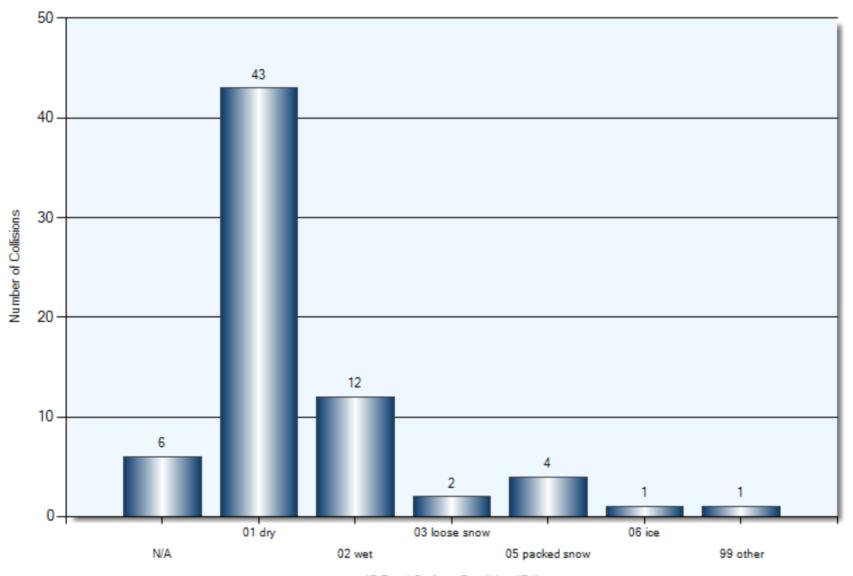

| 7             |
| Pedestrian                | 2               | 2             |
| Ran off Road              | 1               | 1             |
| Pole (Utility/Tower)      | 3               | 3             |
| Pole (Sign/Parking Meter) | 1               | 1             |
| Other Moveable Object     | 1               | 1             |

#### **Collision Locations**

Total Incidents: 69 | Total Parties: 132



#### **Collision Dates**

December numbers seem low. All of the MVARS from your police service may have not been sent yet for December



#### **Collision Times**



## **Collision Day**



#### **Driver Actions**



33/34 Apparent Driver Action

#### **Driver Conditions**



### **Vehicle Maneuvers**



### **Environmental Conditions**



#### **Road Surface Conditions**



15 Road Surface Condition (R1)

## **Initial Impact Type**



45 Initial Impact Type

## **Vehicle Types**



## **Specified Driver Age**



### **Collisions Involving Pedestrians**

Total Incidents: 3



#### **FTR Collisions**

Total Incidents: 4



## **Drug/Alcohol Related Collisions**

There was a single drug/alcohol related collision in 2018. Here is the ACC# ACC-502545167

Party last name Wolfe
The collision happened at 11:00 AM on September, 9th, 2018.

# 2018 Q4 January 1<sup>st</sup> – December 31<sup>st</sup> Top Intersections

| Accident Location              |         | Incidents | Parties | Injuries | % Injuries |
|--------------------------------|---------|-----------|---------|----------|------------|
| JOHN ST N & PROGRESS DR        |         | 5         | 9       | 0