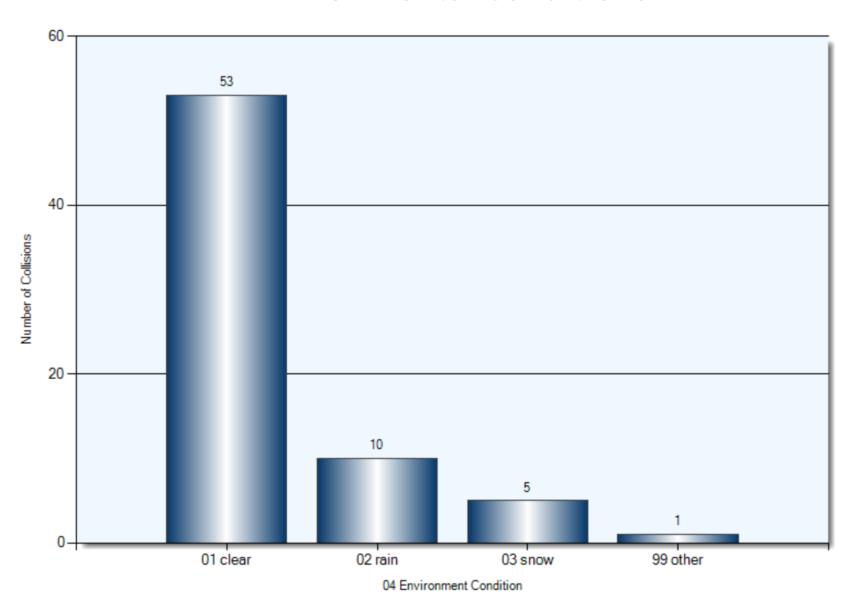

| Unattended Vehicles       | 7               | 7             |
| Pedestrian                | 2               | 2             |
| Ran off Road              | 1               | 1             |
| Pole (Utility/Tower)      | 3               | 3             |
| Pole (Sign/Parking Meter) | 1               | 1             |
| Other Moveable Object     | 1               | 1             |

#### **Collision Locations**

Total Incidents: 69 | Total Parties: 132



#### **Collision Dates**

December numbers seem low. All of the MVARS from your police service may have not been sent yet for December



#### **Collision Times**



## **Collision Day**



#### **Driver Actions**



33/34 Apparent Driver Action

#### **Driver Conditions**



### **Vehicle Maneuvers**



### **Environmental Conditions**



#### **Road Surface Conditions**



15 Road Surface Condition (R1)

## **Initial Impact Type**



45 Initial Impact Type

## **Vehicle Types**



## **Specified Driver Age**



### **Collisions Involving Pedestrians**

Total Incidents: 3



#### **FTR Collisions**

Total Incidents: 4



## **Drug/Alcohol Related Collisions**

There was a single drug/alcohol related collision in 2018. Here is the ACC# ACC-502545167

Party last name Wolfe
The collision happened at 11:00 AM on September, 9th, 2018.

# 2018 Q4 January 1<sup>st</sup> – December 31<sup>st</sup> Top Intersections

| Accident Location              |         | Incidents | Parties | Injuries | % Injuries |
|--------------------------------|---------|-----------|---------|----------|------------|
| JOHN ST N & PROGRESS DR        |