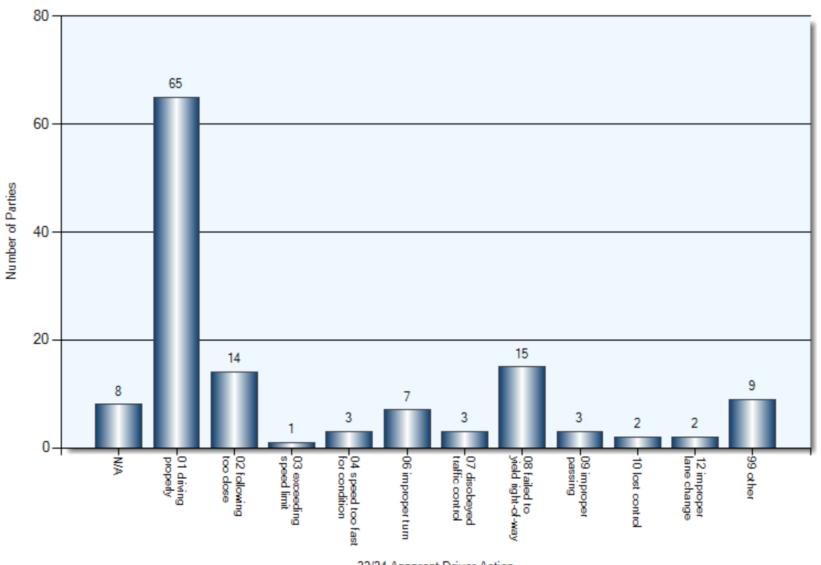

--------------------------|-----------------|---------------|
| Other Motor Vehicles      | 61              | 116           |
| Unattended Vehicles       | 7               | 7             |
| Pedestrian                | 2               | 2             |
| Ran off Road              | 1               | 1             |
| Pole (Utility/Tower)      | 3               | 3             |
| Pole (Sign/Parking Meter) | 1               | 1             |
| Other Moveable Object     | 1               | 1             |

#### **Collision Locations**

Total Incidents: 69 | Total Parties: 132



#### **Collision Dates**

December numbers seem low. All of the MVARS from your police service may have not been sent yet for December



#### **Collision Times**



## **Collision Day**



#### **Driver Actions**



33/34 Apparent Driver Action

#### **Driver Conditions**



### **Vehicle Maneuvers**



### **Environmental Conditions**



#### **Road Surface Conditions**



15 Road Surface Condition (R1)

## **Initial Impact Type**



45 Initial Impact Type

## **Vehicle Types**



## **Specified Driver Age**



### **Collisions Involving Pedestrians**

Total Incidents: 3



#### **FTR Collisions**

Total Incidents: 4



## **Drug/Alcohol Related Collisions**

There was a single drug/alcohol related collision in 2018. Here is the ACC# ACC-502545167

Party last name Wolfe
The collision happened at 11:00 AM on September, 9th, 2018.

# 2018 Q4 January 1<sup>st</sup> – December 31<sup>st</sup> Top Intersections

| Accident Location              |         | Incidents | Parties | Injuries | % Injuries |
|