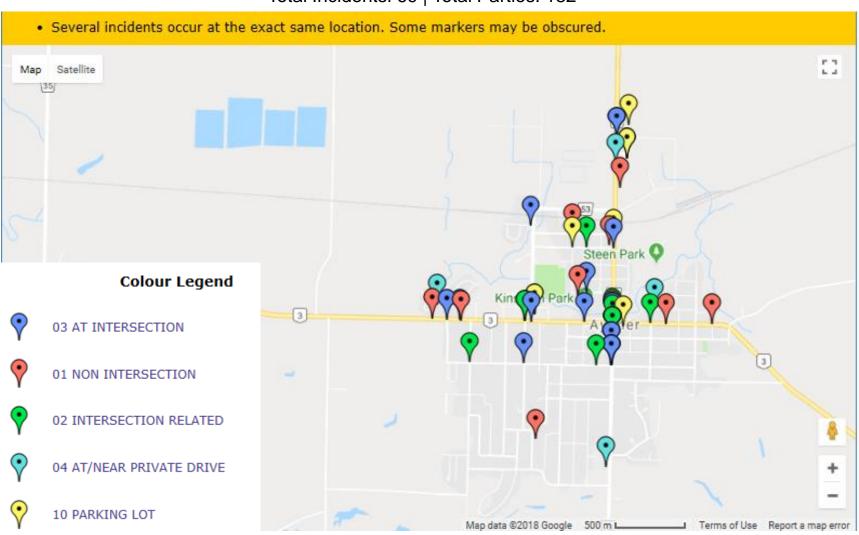

| N/A |
|------------------|----------|----------------|-----|
| 8                | 58       | 2              | 1   |

### **Collisions Breakdowns**

| Sequence of Events        | Total Incidents | Total Parties |
|---------------------------|-----------------|---------------|
| Other Motor Vehicles      | 61              | 116           |
| Unattended Vehicles       | 7               | 7             |
| Pedestrian                | 2               | 2             |
| Ran off Road              | 1               | 1             |
| Pole (Utility/Tower)      | 3               | 3             |
| Pole (Sign/Parking Meter) | 1               | 1             |
| Other Moveable Object     | 1               | 1             |

#### **Collision Locations**

Total Incidents: 69 | Total Parties: 132



#### **Collision Dates**

December numbers seem low. All of the MVARS from your police service may have not been sent yet for December



#### **Collision Times**



## **Collision Day**



#### **Driver Actions**



33/34 Apparent Driver Action

#### **Driver Conditions**



### **Vehicle Maneuvers**



### **Environmental Conditions**



#### **Road Surface Conditions**



15 Road Surface Condition (R1)

## **Initial Impact Type**



45 Initial Impact Type

## **Vehicle Types**



## **Specified Driver Age**



### **Collisions Involving Pedestrians**

Total Incidents: 3



#### **FTR Collisions**

Total Incidents: 4



## **Drug/Alcohol Related Collisions**

There was a single drug/alcohol related collision in 2018. Here is the ACC# ACC-502545167

Party last name Wolfe
The collision h