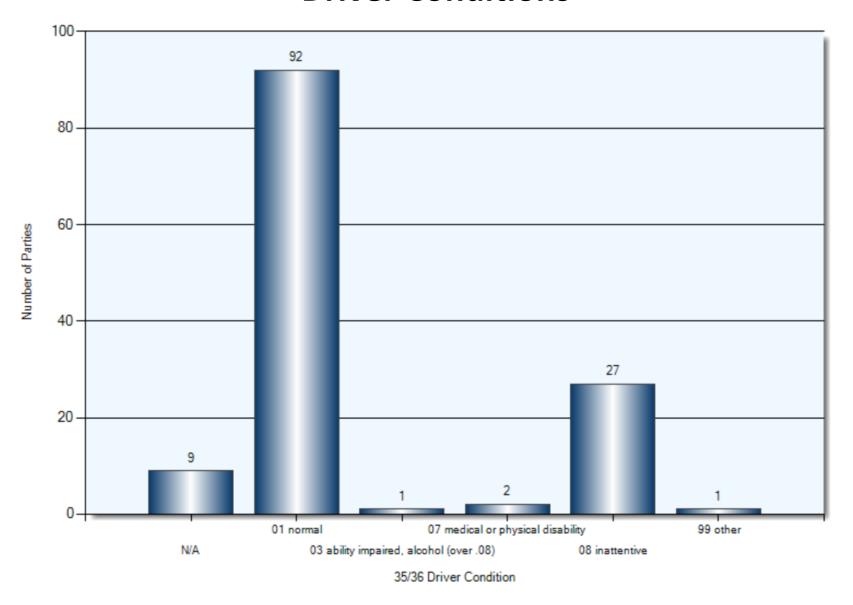

|
| Other Motor Vehicles      | 61              | 116           |
| Unattended Vehicles       | 7               | 7             |
| Pedestrian                | 2               | 2             |
| Ran off Road              | 1               | 1             |
| Pole (Utility/Tower)      | 3               | 3             |
| Pole (Sign/Parking Meter) | 1               | 1             |
| Other Moveable Object     | 1               | 1             |

#### **Collision Locations**

Total Incidents: 69 | Total Parties: 132



#### **Collision Dates**

December numbers seem low. All of the MVARS from your police service may have not been sent yet for December



#### **Collision Times**



## **Collision Day**



#### **Driver Actions**



33/34 Apparent Driver Action

#### **Driver Conditions**



### **Vehicle Maneuvers**



### **Environmental Conditions**



#### **Road Surface Conditions**



15 Road Surface Condition (R1)

## **Initial Impact Type**



45 Initial Impact Type

## **Vehicle Types**



## **Specified Driver Age**



### **Collisions Involving Pedestrians**

Total Incidents: 3



#### **FTR Collisions**

Total Incidents: 4



## **Drug/Alcohol Related Collisions**

There was a single drug/alcohol related collision in 2018. Here is the ACC# ACC-502545167

Party last name Wolfe
The collision happened at 11:00 AM on September, 9th, 2018.

# 2018 Q4 January 1<sup>st</sup> – December 31<sup>st</sup> Top Intersections

| Accident Location              |         | Incidents | Parties | Injuries | % Injuries |
|--------------------------------|---------|-----------|-----