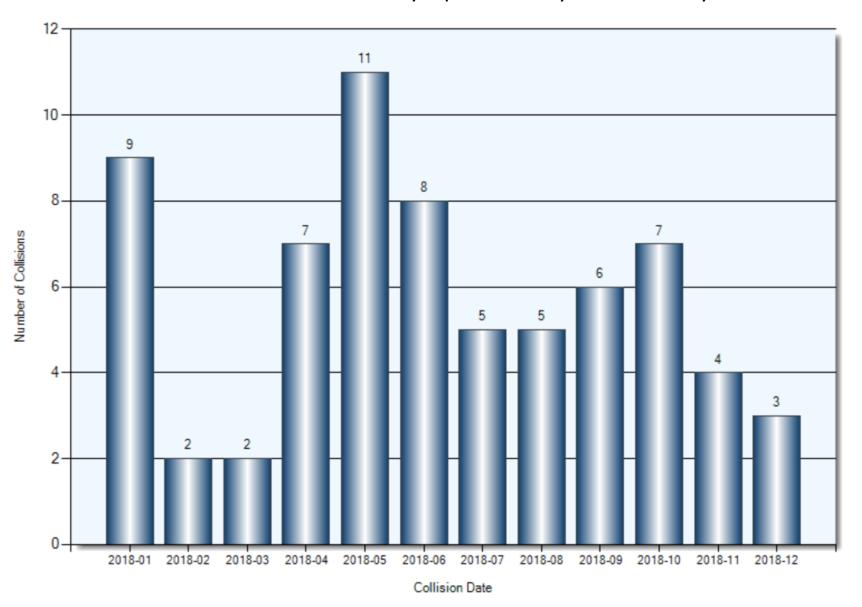

#### **Collision Dates**

December numbers seem low. All of the MVARS from your police service may have not been sent yet for December