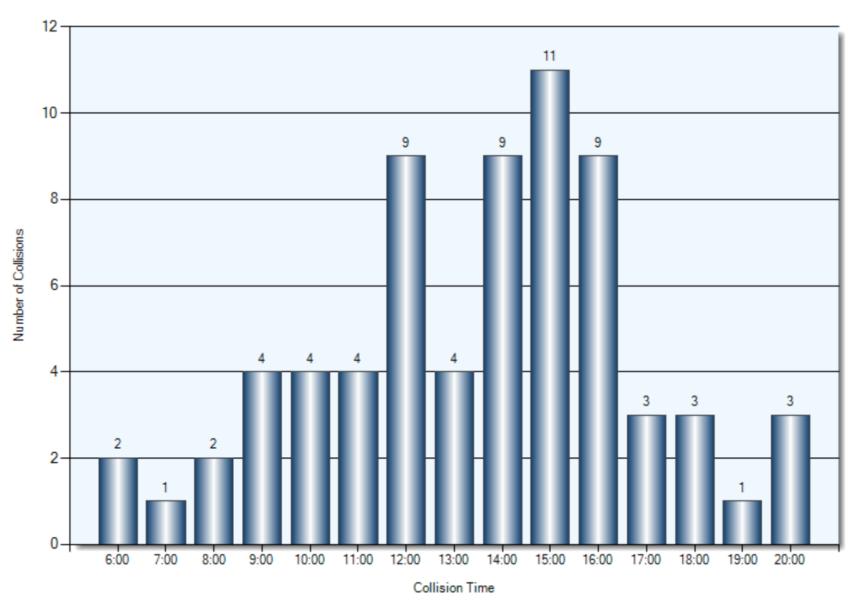

vents        | Total Incidents | Total Parties |
|---------------------------|-----------------|---------------|
| Other Motor Vehicles      | 61              | 116           |
| Unattended Vehicles       | 7               | 7             |
| Pedestrian                | 2               | 2             |
| Ran off Road              | 1               | 1             |
| Pole (Utility/Tower)      | 3               | 3             |
| Pole (Sign/Parking Meter) | 1               | 1             |
| Other Moveable Object     | 1               | 1             |

#### **Collision Locations**

Total Incidents: 69 | Total Parties: 132



#### **Collision Dates**

December numbers seem low. All of the MVARS from your police service may have not been sent yet for December



#### **Collision Times**



## **Collision Day**



#### **Driver Actions**



33/34 Apparent Driver Action

#### **Driver Conditions**



### **Vehicle Maneuvers**



### **Environmental Conditions**



#### **Road Surface Conditions**



15 Road Surface Condition (R1)

## **Initial Impact Type**



45 Initial Impact Type

## **Vehicle Types**



## **Specified Driver Age**



### **Collisions Involving Pedestrians**

Total Incidents: 3



#### **FTR Collisions**

Total Incidents: 4



## **Drug/Alcohol Related Collisions**

There was a single drug/alcohol related collision in 2018. Here is the ACC# ACC-502545167

Party last name Wolfe
The collision happened at 11:00 AM on September, 9th, 2018.

# 2018 Q4 January 1<sup>st</sup> – December 31<sup>st</sup> Top Intersections

| Accident Location              |